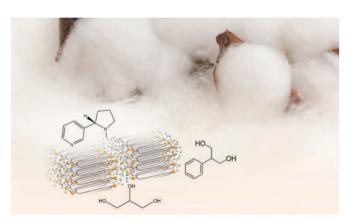

#### VFLY COTTON COIL ATOMIZATION TECHNOLOGY BRAND

Vfly is a representation of SKE innovation researches, applied to cotton coil products. Vfly is the component optimization technique for the atomizer such as the atomizing cotton, the heating wire, the air passage and etc. The perfect matching of oil, appearance, material, resistance and power that promotes smoking experience comprehensively.

Import organic cotton

Best choice of foreign cotton. Organic and healthy.

#### Oil reducibility of fiber

The excellent fineness and strength of fiber conduct oil smoothly, having better durability and taste reducibility than ceramic coil.