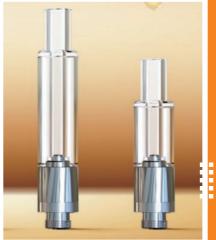

#### VFLY COTTON COIL ATOMIZATION TECHNOLOGY BRAND

Vfly is a representation of SKE innovation researches, applied to cotton coil products. Vfly is the component optimization technique for the atomizer such as the atomizing cotton, the heating wire, the air passage and etc. The perfect matching of oil, appearance, material, resistance and power that promotes smoking experience comprehensively.

#### Oil reducibility of fiber

The excellent fineness and strength of fiber conduct oil smoothly, having better durability and taste reducibility than ceramic coil.