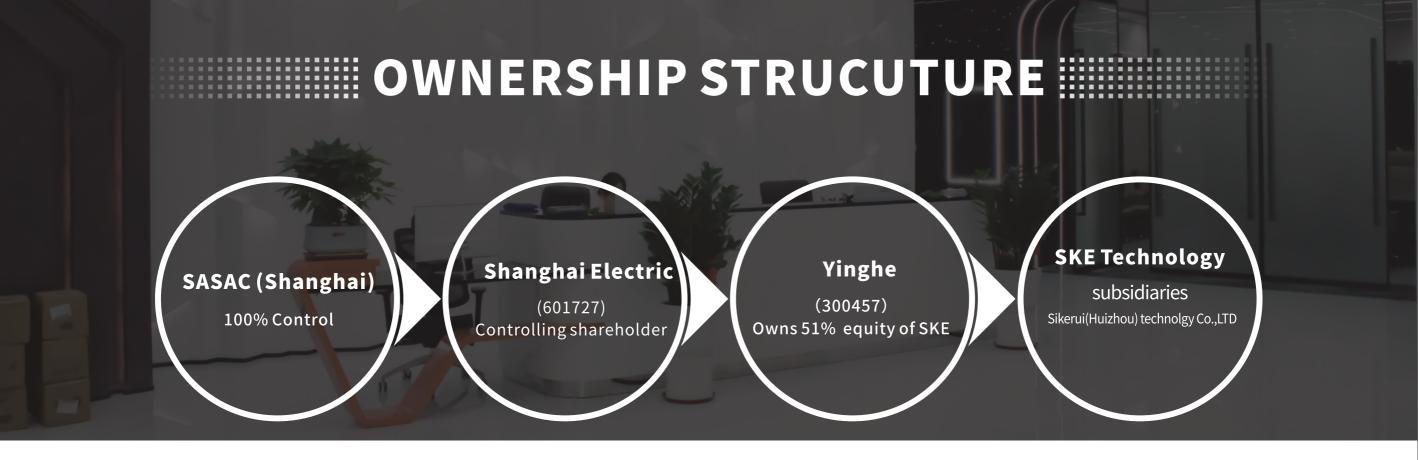

#### **SASAC (Shanghai)**

Special agency setted up by Shanghai government to deepen cooperation of enterprises and government, to serve for regional development and national strategy, to advance the development of national capital operational platform, to promote the reform of monolithic state-owned enterprises, to explore and enhance the value of state-owned assets.

#### **Shanghai Electric**

Large high-end equipment manufacturer; 100% controlled by SASAC; 320 billion RMB total assets; Brand value 105.6 billion RMB; 2020 revenue 141.7 billion RMB; 70 thousand employees; 5585 patents.

#### Yinghe

International intelligent devices and technology service enterprise, controlled by Shanghai electric, founded in 2006, IPO in 2015.904 patents, 6 manufacturing facilities. 3.3 billion RMB orders and 2.385 billion RMB revenue in 2020.

#### SKE Technology

The global leading manufacturer of atomization devices, a subsidary of Yinghe, founded in 2013, sales cover over 50 countries, 1500+ employees, 89 patents, 600+ independent laboratory.