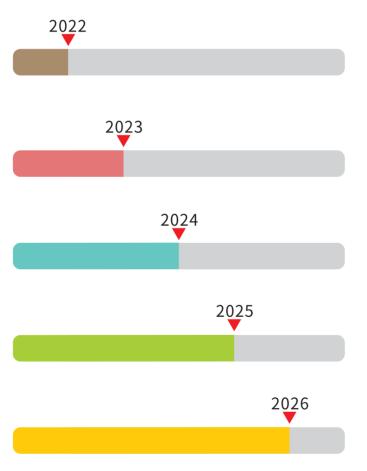

#### 100 sales staffs-2 billion

Sales staffs rack up 100, the total sales reaches 2 billion RMB.

#### IPO, postdoctoral workstation

Complete IPO, set up a postdoctoral workstation

#### 90% automated production

Highly automated production lines (90% production lines are automatic)

#### **CNAS** certification

Laboratory is qualified by CNAS, can complete systemic evaluations about oil&devices matching relation, user experience, safety and etc.

#### Vfly3.0 atomization technique

Extensive implementation of Vfly, at least 10% market share of global E-cig market